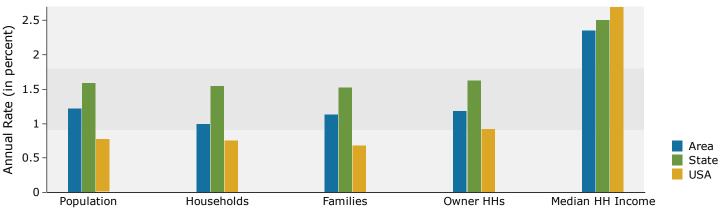

| Per Capita Income      |             |         | \$29,044 |         | \$32,446 |         |  |
|------------------------|-------------|---------|----------|---------|----------|---------|--|
|                        | Census 2010 |         | 2019     |         | 2024     |         |  |
| Population by Age      | Number      | Percent | Number   | Percent | Number   | Percent |  |
| 0 - 4                  | 3,167       | 6.5%    | 3,393    | 6.0%    | 3,596    | 6.0%    |  |
| 5 - 9                  | 3,593       | 7.3%    | 3,676    | 6.5%    | 3,722    | 6.2%    |  |
| 10 - 14                | 3,971       | 8.1%    | 3,928    | 7.0%    | 4,053    | 6.8%    |  |
| 15 - 19                | 3,715       | 7.6%    | 3,793    | 6.7%    | 3,791    | 6.3%    |  |
| 20 - 24                | 2,611       | 5.3%    | 3,467    | 6.2%    | 3,215    | 5.4%    |  |
| 25 - 34                | 5,492       | 11.2%   | 7,688    | 13.7%   | 8,569    | 14.3%   |  |
| 35 - 44                | 7,245       | 14.8%   | 6,868    | 12.2%   | 7,811    | 13.1%   |  |
| 45 - 54                | 7,537       | 15.4%   | 7,668    | 13.6%   | 7,455    | 12.5%   |  |
| 55 - 64                | 6,419       | 13.1%   | 7,585    | 13.5%   | 7,583    | 12.7%   |  |
| 65 - 74                | 3,125       | 6.4%    | 5,372    | 9.6%    | 6,096    | 10.2%   |  |
| 75 - 84                | 1,586       | 3.2%    | 2,081    | 3.7%    | 3,053    | 5.1%    |  |
| 85+                    | 595         | 1.2%    | 707      | 1.3%    | 791      | 1.3%    |  |
|                        | Census 2010 |         | 2019     |         | 20       | 2024    |  |
| Race and Ethnicity     | Number      | Percent | Number   | Percent | Number   | Percent |  |
| White Alone            | 11,367      | 23.2%   | 10,813   | 19.2%   | 10,533   | 17.6%   |  |
| Black Alone            | 33,648      | 68.6%   | 40,081   | 71.3%   | 43,242   | 72.4%   |  |
| American Indian Alone  | 200         | 0.4%    | 196      | 0.3%    | 201      | 0.3%    |  |
| Asian Alone            | 454         | 0.9%    | 609      | 1.1%    | 712      | 1.2%    |  |
| Pacific Islander Alone | 22          | 0.0%    | 29       | 0.1%    | 32       | 0.1%    |  |
| Some Other Race Alone  | 2,433       | 5.0%    | 3,256    | 5.8%    | 3,629    | 6.1%    |  |
| Two or More Races      | 932         | 1.9%    | 1,241    | 2.2%    | 1,386    | 2.3%    |  |

## Population by Age