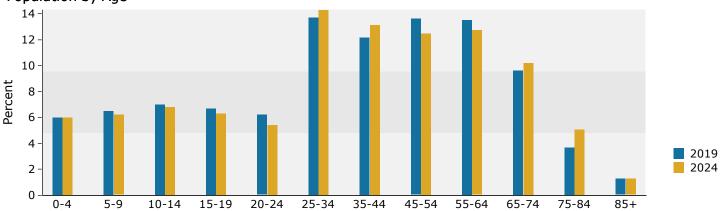

# Demographic and Income Profile

DeSoto City, TX

Prepared by Esri DeSoto City, TX (4820092) Geography: Place **Summary** Census 2010 2019 2024 Population 49,056 56,224 59,735 20,444 Households 18,213 21,486 12,982 16,131 **Families** 15,242 Average Household Size 2.68 2.73 2.76 Owner Occupied Housing Units 12,158 13,317 14,121 Renter Occupied Housing Units 6,055 7,127 7,364 37.7 38.2 38.5 Median Age Trends: 2019 - 2024 Annual Rate State Area National Population 1.22% 1.59% 0.77% Households 1.00% 1.55% 0.75% **Families** 1.14% 1.53% 0.68% Owner HHs 1.18% 1.63% 0.92% Median Household Income 2.36% 2.50% 2.70% 2024 2019 Number Number **Households by Income** Percent Percent <\$15,000 1,612 7.9% 1,430 6.7% \$15,000 - \$24,999 1,442 7.1% 1,302 6.1% 7.4% \$25,000 - \$34,999 1,708 8.4% 1,583 \$35,000 - \$49,999 2,490 12.2% 2,388 11.1% \$50,000 - \$74,999 3,930 19.2% 3,988 18.6% \$75,000 - \$99,999 3,369 16.5% 3,495 16.3% \$100,000 - \$149,999 3,753 18.4% 4,451 20.7% \$150,000 - \$199,999 1,452 7.1% 1,938 9.0% \$200,000+ 687 3.4% 912 4.2% \$66,979 Median Household Income \$75,269

#### 2019 Household Income