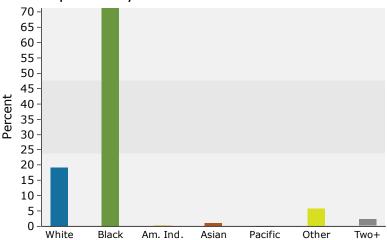

| Per Capita Income      |             |         | \$29,044 |         | \$32,446 |         |  |
|------------------------|-------------|---------|----------|---------|----------|---------|--|
|                        | Census 2010 |         | 2019     |         | 2024     |         |  |
| Population by Age      | Number      | Percent | Number   | Percent | Number   | Percent |  |
| 0 - 4                  | 3,167       | 6.5%    | 3,393    | 6.0%    | 3,596    | 6.0%    |  |
| 5 - 9                  | 3,593       | 7.3%    | 3,676    | 6.5%    | 3,722    | 6.2%    |  |
| 10 - 14                | 3,971       | 8.1%    | 3,928    | 7.0%    | 4,053    | 6.8%    |  |
| 15 - 19                | 3,715       | 7.6%    | 3,793    | 6.7%    | 3,791    | 6.3%    |  |
| 20 - 24                | 2,611       | 5.3%    | 3,467    | 6.2%    | 3,215    | 5.4%    |  |
| 25 - 34                | 5,492       | 11.2%   | 7,688    | 13.7%   | 8,569    | 14.3%   |  |
| 35 - 44                | 7,245       | 14.8%   | 6,868    | 12.2%   | 7,811    | 13.1%   |  |
| 45 - 54                | 7,537       | 15.4%   | 7,668    | 13.6%   | 7,455    | 12.5%   |  |
| 55 - 64                | 6,419       | 13.1%   | 7,585    | 13.5%   | 7,583    | 12.7%   |  |
| 65 - 74                | 3,125       | 6.4%    | 5,372    | 9.6%    | 6,096    | 10.2%   |  |
| 75 - 84                | 1,586       | 3.2%    | 2,081    | 3.7%    | 3,053    | 5.1%    |  |
| 85+                    | 595         | 1.2%    | 707      | 1.3%    | 791      | 1.3%    |  |
|                        | Census 2010 |         | 2019     |         | 20       | 2024    |  |
| Race and Ethnicity     | Number      | Percent | Number   | Percent | Number   | Percent |  |
| White Alone            | 11,367      | 23.2%   | 10,813   | 19.2%   | 10,533   | 17.6%   |  |
| Black Alone            | 33,648      | 68.6%   | 40,081   | 71.3%   | 43,242   | 72.4%   |  |
| American Indian Alone  | 200         | 0.4%    | 196      | 0.3%    | 201      | 0.3%    |  |
| Asian Alone            | 454         | 0.9%    | 609      | 1.1%    | 712      | 1.2%    |  |
| Pacific Islander Alone | 22          | 0.0%    | 29       | 0.1%    | 32       | 0.1%    |  |
| Some Other Race Alone  | 2,433       | 5.0%    | 3,256    | 5.8%    | 3,629    | 6.1%    |  |
| Two or More Races      | 932         | 1.9%    | 1,241    | 2.2%    | 1,386    | 2.3%    |  |

### 2019 Population by Race

2019 Percent Hispanic Origin: 13.8%

Source: U.S. Census Bureau, Census 2010 Summary File 1. Esri forecasts for 2019 and 2024.